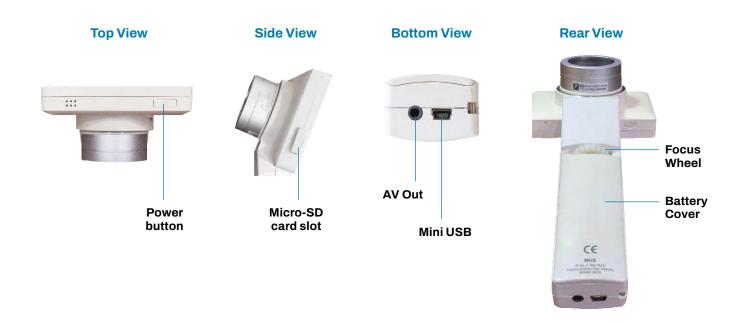

# **Horus Scope Functions** and Components

The Horus Scope functions and device components are listed below.