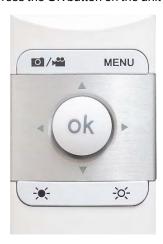

### To switch between live video and image capture:

1. Press the OK button on the unit to capture images.

2. Press the button to return to live view.