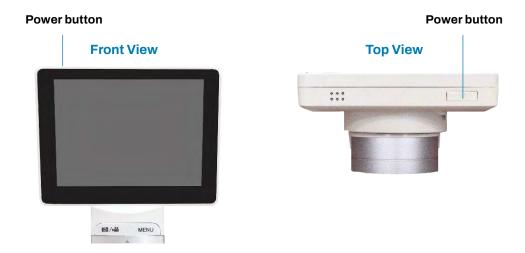

#### To Power on the Horus Scope:

Press and hold the power button at the top of the unit for two seconds.

The Horus Scope will start up. Start-up takes about 20 seconds.

Once the start-up procedure is complete the Horus Scope screen will display the live video feed captured by the lens currently attached to the unit.