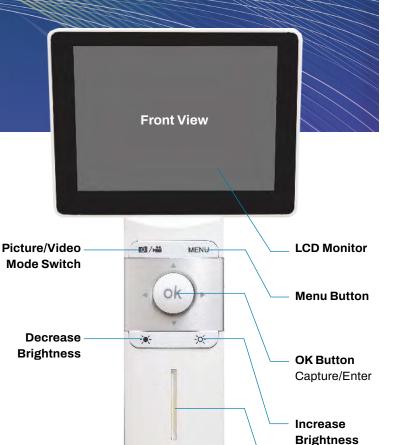

# **Horus Scope Functions** and Components

The Horus Scope functions and device components are listed below.

### To switch between live video and image capture:

1. Press the OK button on the unit to capture images.

2. Press the button to return to live view.