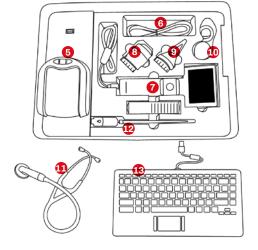

## JEDMED Medical Peripherals Include:

- 7. HORUS Scope and General Lens
- 8. Dermscope Lens (optional)
- 9. Otoscope Lens (optional)
- 10. Insufflator Bulb (optional)
- 11. Stethoscope (optional)
- 12. Bluetooth Adapter
- 13. Antimicrobial Keyboard
  Integrated Touchpad
  Enhanced Data Entry
  USB Keyboard Port