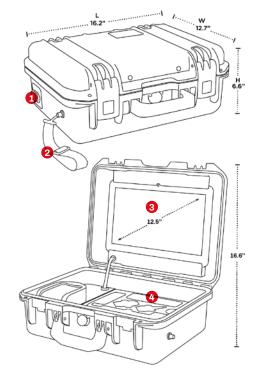

## Features & Benefits

- External AC Power Inlet Integrated Cover Easy Charging 100/240 volt 50/60 Hz
- 2. Shoulder strap/enhanced mobility
- 3. 12.3" LCD High Resolution Screen Enhanced Viewing
- 4. Custom Foam Insert
  Liquid Resistant Finish
  Easy Cleaning
  Supports Medical Peripherals
- Audio Speakerphone Clear Communications
- 6. Cable Storage