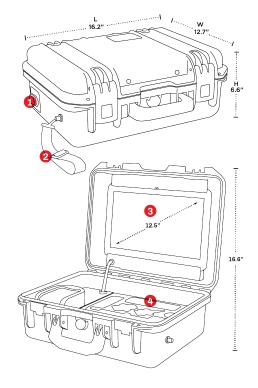

## Features & Benefits

- 1. External AC Power Inlet Integrated Cover Easy Charging 100/240 volt 50/60 Hz
- 2. Shoulder strap/enhanced mobility
- 3. 12.3" LCD High Resolution Screen **Enhanced Viewing**
- 4. Custom Foam Insert Liquid Resistant Finish Easy Cleaning Supports Medical Peripherals
- 5. Audio Speakerphone Clear Communications
- 6. Cable Storage