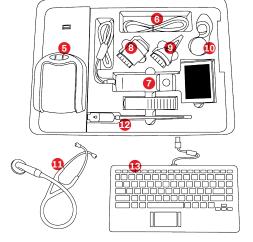

## **JEDMED Medical Peripherals Include:**

- 7. HORUS Scope and General Lens
- 8. Dermscope Lens (optional)
- 9. Otoscope Lens (optional)
- 10. Insufflator Bulb (optional)
- 11. Stethoscope (optional)
- 12. Bluetooth Adapter
- Integrated Touchpad **Enhanced Data Entry USB** Keyboard Port

13. Antimicrobial Keyboard

**™**MEDIC™

@ Iron Bow Healthcare Solutions, All rights reserved