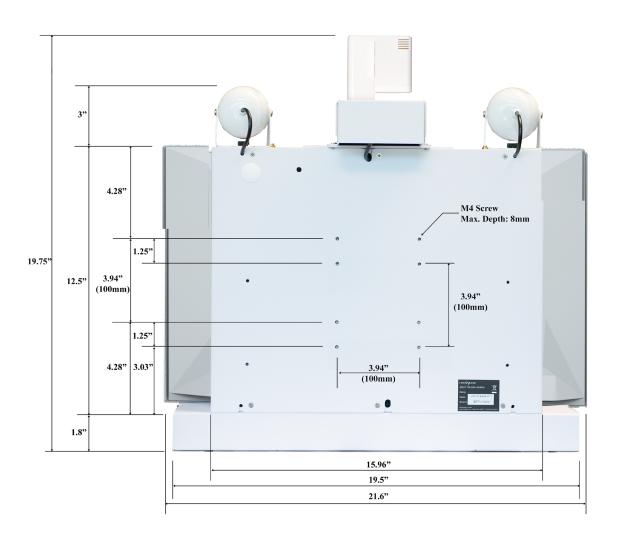

## PRODUCT SPECIFICATIONS

| Product Family                  | Observational CLINiC for Vidyo Environments                                                                                                                                                      |
|---------------------------------|--------------------------------------------------------------------------------------------------------------------------------------------------------------------------------------------------|
| Part Number                     | CLINIC-VC-10X24IR-A02                                                                                                                                                                            |
| Videoconferencing               | VidyoRoom SE license required                                                                                                                                                                    |
| Computer                        | Low Profile Fanless Intel Core i5 Industrial Computer  Intel Core i5-6300U x 2 processor @ 2.4 GHz Computer  8 GB memory @ 2133 MHz  128 B mSATA SSD  Windows 10 Pro Operating System (included) |
| Camera                          | <ul> <li>10X Optical/ 10x Digital PTZ</li> <li>Infrared for nighttime operations</li> <li>58 cm - infinity depth of field</li> <li>1920 x 1080 resolution at 30 fps</li> </ul>                   |
| Display                         | 24" IPS LED monitor 1920 x 1080 resolution (16:9 aspect ratio) 178° Viewing Angle 5 ms Response Time                                                                                             |
| Illumination                    | Dual infra-red illumination lamps, 10 watt, auto on/off for night vision                                                                                                                         |
| Control                         | Hand-held Infra-red controller for local room operation/setup                                                                                                                                    |
| Video Input                     | 1x - Main Camera (Integrated)                                                                                                                                                                    |
| Video Output                    | 1x HDMI (Dedicated to Display)                                                                                                                                                                   |
| Audio Input                     | 1x 4 microphone array (integrated) w/ beamforming, echo and noise cancellation                                                                                                                   |
| Audio Output                    | 2x Integrated Neodymium Speakers                                                                                                                                                                 |
| Other Inputs                    | 3x - USB 3.0 ports                                                                                                                                                                               |
| Network                         | <ul> <li>1x 10/100/1G Ethernet ports</li> <li>Realtek Dual-Band 1x1 802.11a/b/g/n/ac with 108mm Antennas</li> </ul>                                                                              |
| Dimensions<br>(includes camera) | <ul> <li>21.6" Wide</li> <li>19.75" High (Detachable Speaker Deflector adds 1.25")</li> <li>6.5" Deep</li> </ul>                                                                                 |
| Weight                          | 23 lbs                                                                                                                                                                                           |
| Mounting                        | Compatible with 100mm x 100mm VESA Mounts                                                                                                                                                        |
| Electrical                      | <ul> <li>Integrated Auto Sensing Power Supply (100/240 volt 50/60 Hz)</li> <li>1 x IEC Type Inlet</li> </ul>                                                                                     |